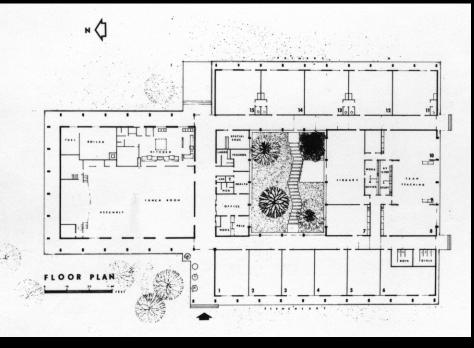

Birth of NC's Community College System

Modernism takes hold

Corporate Architecture: SOM, HOK, ETC...

New Hanover Hospital UNCW (completed) **Branch banks** Cape Fear Memorial Hospital admin Parking deck (1964) First Citizens' Bank - Fayetteville Catherine Kennedy Home Addition **Battleship Museum Furr Dental Clinic** Alderman School **First Christian Church** LNBj house (1962) Liberty Hall - Kenansville Community Colleges: Isothermal, Rockingham, Lenoir) Waccamaw – Whiteville Kenan Auditorium Hoggard High School **Solomon Towers UNC-CLT** dorms CHB house