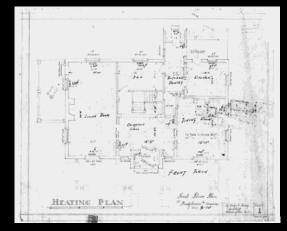

King Kong (1933)

The Thin Man (1934)

Lost Horizon (1937)

Snow White and the Seven Dwarfs (1937)

The Wizard of Oz (1939)

**Chrysler Airflow** 

NH County Courthouse Peschau House Heat plan for FPC manse Third & Church House lost to Depression