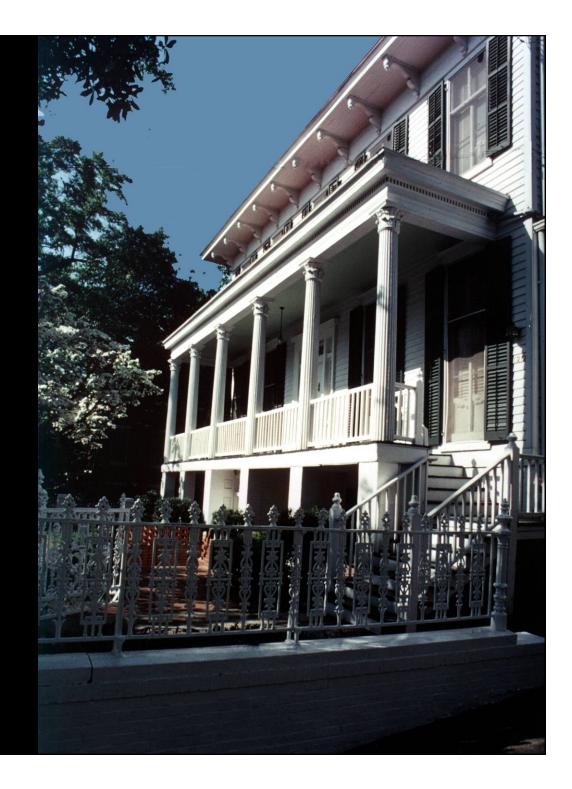

From there, he went to work for noted Wilmington architect Charles McMillen, working as a draftsman in the booming port city on projects such as the Masonic Building, and the Bridgers residence (now Graystone Inn). He returned to Wallace in 1906 and designed several projects there. He worked for W.J. Wilkins in Florence. He opened an office in Goldsboro in 1913. Finally, in 1918 he returned to Wilmington for good, working for Mr. Wilkins and managing his Wilmington office, which had recently been given the commission for the design of New Hanover High School. When New Hanover was complete, Leslie Sr. became partners with Mr. James F. Gause Architect, and began designing schools across North Carolina. When Mr. Gause died in 1922, he took the train to Asheville, took his architecture exam, and began our firms practice officially.