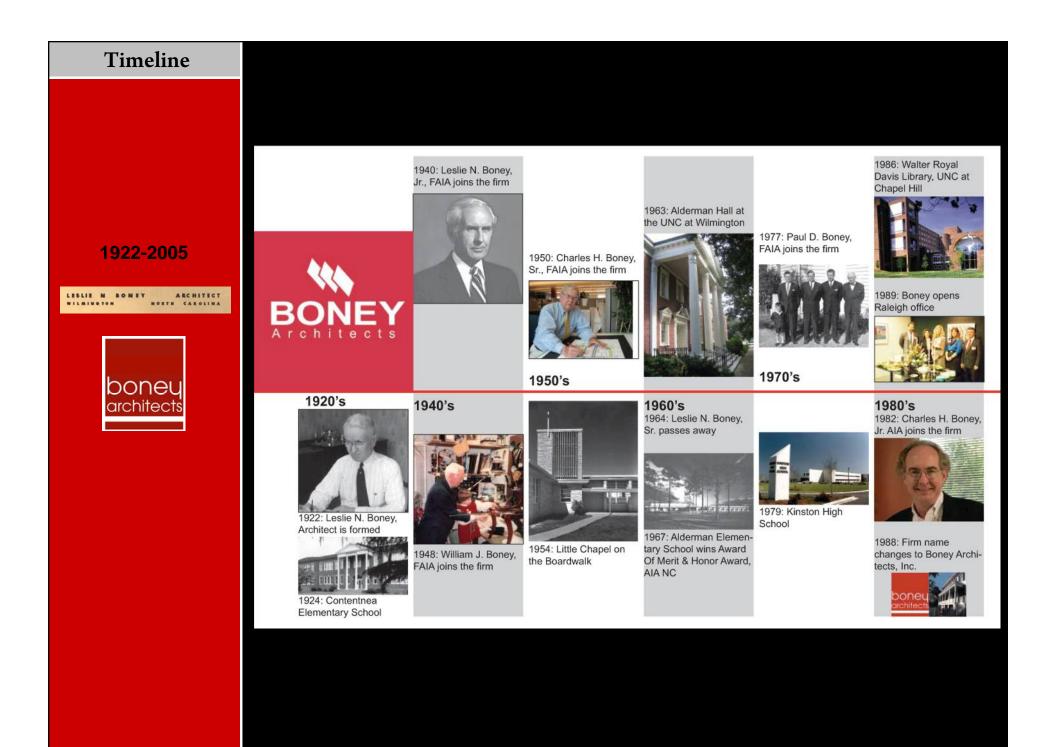

#### Timeline

#### "So where did you come from?"...

For the Boneys, the answer to the first question begins in 1880 in rural eastern North Carolina, near Wallace. There, my grandfather, Leslie Boney, was born to a merchant-farmer and his wife. One of six children, he worked on the family farm until he entered NC College of Agriculture and Mechanic Arts in Raleigh in 1899. At the urging of his uncle Gabriel Boney from Wilmington, he entered into textiles. He quickly discovered that this was not for him.

However, he had great proficiency with a pen, and was encouraged by the faculty to take all the drawing classes he could. He could not afford an additional year to finish the Architecture course requirements, so he graduated in 1903 with a degree in textiles.

From there, he went to work for noted Wilmington architect Charles McMillen, working as a draftsman in the booming port city on projects such as the Masonic Building, and the Bridgers residence (now Graystone Inn). He returned to Wallace in 1906 and designed several projects there. He worked for W.J. Wilkins in Florence. He opened an office in Goldsboro in 1913. Finally, in 1918 he returned to Wilmington for good, working for Mr. Wilkins and managing his Wilmington office, which had recently been given the commission for the design of New Hanover High School. When New Hanover was complete, Leslie Sr. became partners with Mr. James F. Gause Architect, and began designing schools across North Carolina. When Mr. Gause died in 1922, he took the train to Asheville, took his architecture exam, and began our firms practice officially.

#### Roaring 20's

The end of The Great War

The war to end all wars...

League of Nations

All Quiet on the Western Front

Charlie Chaplin

Talkies and Speak-Easies

Prohibition!

Hoovervilles

Packard, Duesenberg, Pierce Arrow, Cord

New Hanover High School Red Springs High School Topsail High School Grainger High School, Kinston St Andrews on the Sound Duplin County Schools Pender County Schools

#### Depression

Buddy, can you spare a dime?

The Bonus Army

Roosevelt

New Deal

Dustbowl

The Grapes of Wrath

Tarzan, the Ape Man (1932)

King Kong (1933)

The Thin Man (1934)

Lost Horizon (1937)

Snow White and the Seven Dwarfs (1937)

The Wizard of Oz (1939)

**Chrysler Airflow** 

NH County Courthouse Peschau House Heat plan for FPC manse Third & Church House lost to Depression

Camp Lejeune survey Columbus Cty Hospital Williston Vocational School

Office in Murchison bldg., then moved to rental house on Fifth Ave...

# World War II

Churchill & Roosevelt

Clark Gable, Betty Grable Bogart & Bacall

From Here to Eternity

Rosie the Riveter Rationing

*Casablanca The Maltese Falcon* 

Bauhaus moves East

# A STATE

Taylor Homes

Jervay

First low-rent housing in SE NC

Oleander Court Apartments

James Walker Hospital surgical wing

Sunset Park

Lake Forest School

Chestnut Street

Office at 120 S. Fifth Ave.