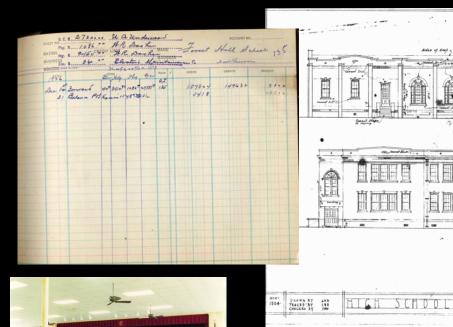

Hoovervilles

Packard, Duesenberg, Pierce Arrow, Cord

New Hanover High School Red Springs High School Topsail High School Grainger High School, Kinston St Andrews on the Sound Duplin County Schools Pender County Schools

Barack Obama

Oceans Eleven The Italian Job

Suburban or Mini?

Monteith Office Bldg Childrens' Museum CFCC Convention Center Forest Hills renovation Gregory NHRMC Additions

LEED awards

Merger with LS3P in 2005