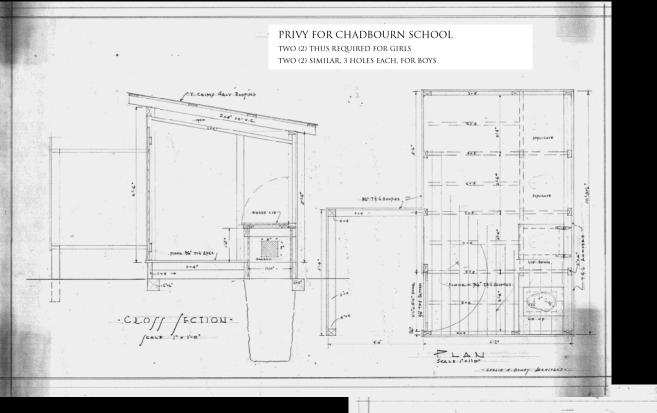

Hoovervilles

Packard, Duesenberg, Pierce Arrow, Cord

New Hanover High School Red Springs High School Topsail High School Grainger High School, Kinston St Andrews on the Sound Duplin County Schools Pender County Schools