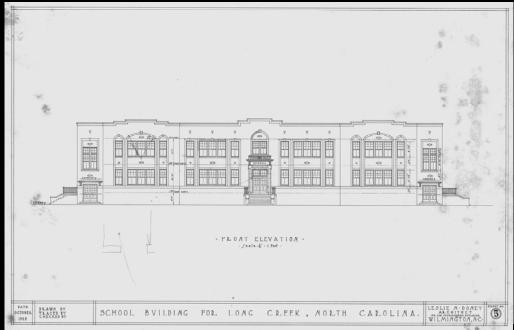

Hoovervilles

Packard, Duesenberg, Pierce Arrow, Cord

New Hanover High School Red Springs High School Topsail High School Grainger High School, Kinston St Andrews on the Sound Duplin County Schools Pender County Schools