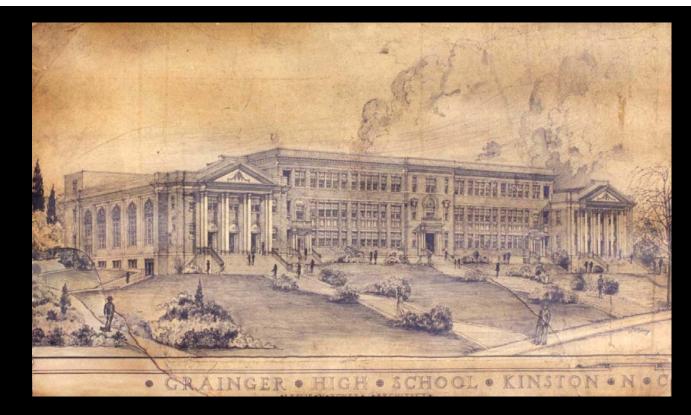

Hoovervilles

Packard, Duesenberg, Pierce Arrow, Cord

New Hanover High School Red Springs High School Topsail High School Grainger High School, Kinston St Andrews on the Sound Duplin County Schools Pender County Schools