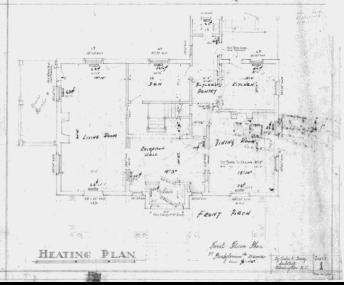

King Kong (1933)

The Thin Man (1934)

Lost Horizon (1937)

Snow White and the Seven Dwarfs (1937)

The Wizard of Oz (1939)

**Chrysler Airflow** 

NH County Courthouse Peschau House Heat plan for FPC manse Third & Church House lost to Depression