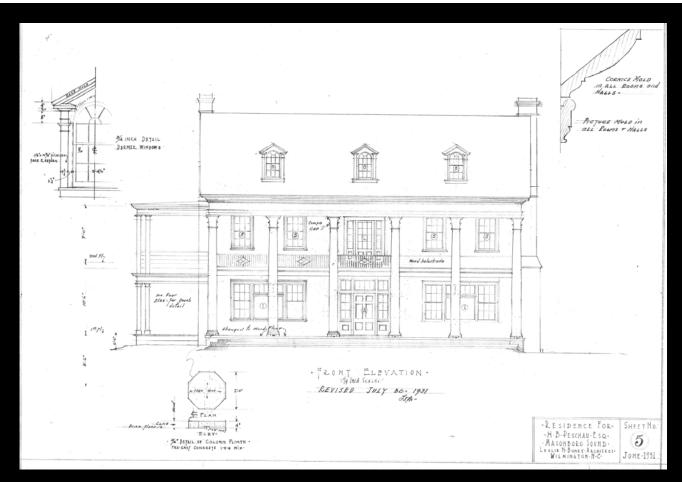

King Kong (1933)

The Thin Man (1934)

Lost Horizon (1937)

Snow White and the Seven Dwarfs (1937)

The Wizard of Oz (1939)

**Chrysler Airflow** 

NH County Courthouse Peschau House Heat plan for FPC manse Third & Church House lost to Depression