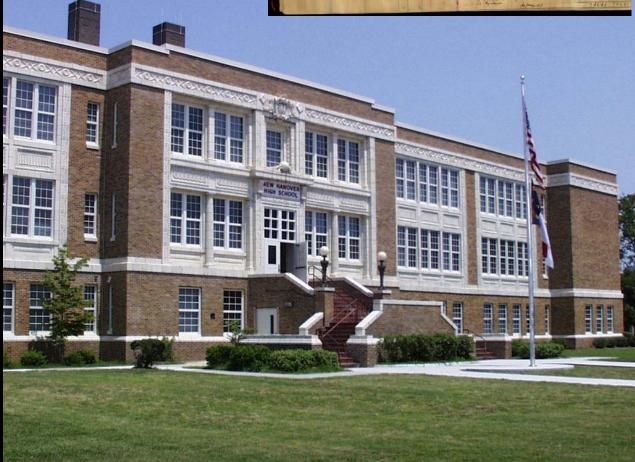

From there, he went to work for noted Wilmington architect Charles McMillen, working as a draftsman in the booming port city on projects such as the Masonic Building, and the Bridgers residence (now Graystone Inn). He returned to Wallace in 1906 and designed several projects there. He worked for W.J. Wilkins in Florence. He opened an office in Goldsboro in 1913. Finally, in 1918 he returned to Wilmington for good, working for Mr. Wilkins and managing his Wilmington office, which had recently been given the commission for the design of New Hanover High School. When New Hanover was complete, Leslie Sr. became partners with Mr. James F. Gause Architect, and began designing schools across North Carolina. When Mr. Gause died in 1922, he took the train to Asheville, took his architecture exam, and began our firms practice officially.

Hoovervilles

Packard, Duesenberg, Pierce Arrow, Cord

New Hanover High School Red Springs High School Topsail High School Grainger High School, Kinston St Andrews on the Sound Duplin County Schools Pender County Schools