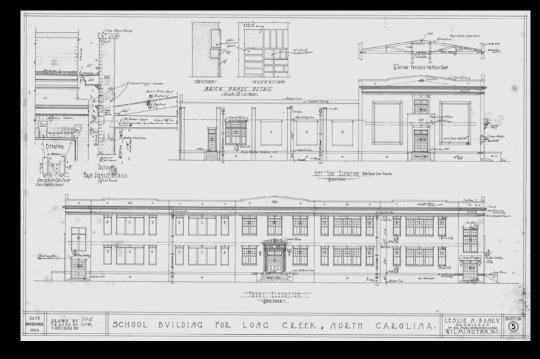

Hoovervilles

Packard, Duesenberg, Pierce Arrow, Cord

New Hanover High School Red Springs High School Topsail High School Grainger High School, Kinston St Andrews on the Sound Duplin County Schools Pender County Schools